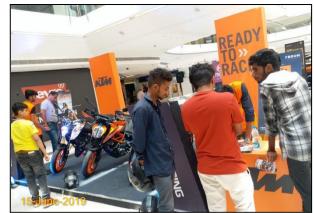

ngala: 14th - 16th June 19 - Event Synopsis

After the Grand Success of Auto Mall Season 3 in Sept. 2018 **Auto Mall Season 4 @ Forum Koramangala** was organized from June 14 – 16, 2019.

Top 7 leading automobile brands participated TATA MOTORS, SKODA, JTP, JEEP, KTM, BENELLI, MAHINDRA

Auto Mall served as a one stop destination for visitors who were thinking of driving home a Car or Bike.

All the brands put together generated over 500+ hot and warm enquiries, and Over **1Lakh+ people visited** Forum Koramangala, during Auto Mall event weekend.





























## Auto Mall FB Page Engagement

#### High Facebook Page Targeted Reach & Engagement around show dates





#### **Event Glimpses**





































































































#### **THANK YOU**