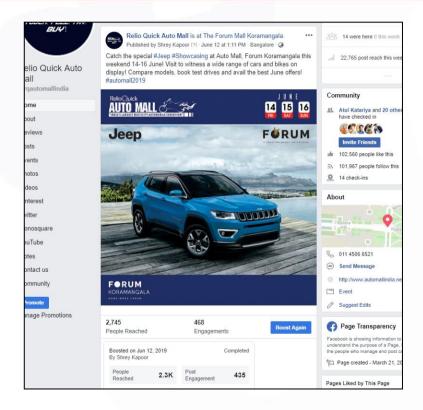

## Auto Mall FB Page Engagement

#### High Facebook Page Targeted Reach & Engagement around show dates