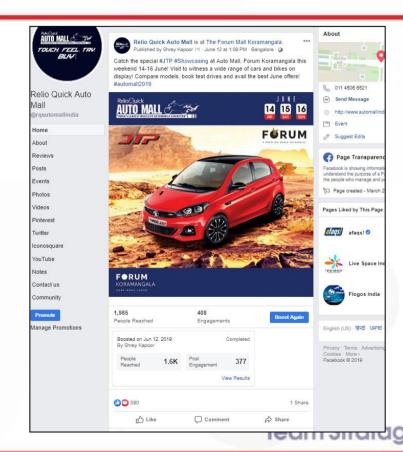

## Auto Mall FB Page Engagement

#### High Facebook Page Targeted Reach & Engagement around show dates