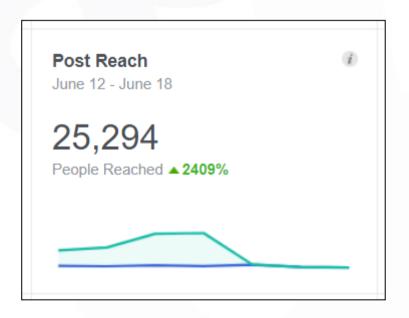

## Auto Mall FB Page Engagement

#### High Facebook Page Targeted Reach & Engagement around show dates