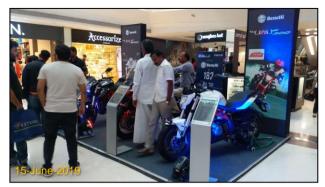

Top 7 leading automobile brands participated TATA MOTORS, SKODA, JTP, JEEP, KTM, BENELLI, MAHINDRA

Auto Mall served as a one stop destination for visitors who were thinking of driving home a Car or Bike.

#### **Event Glimpses**