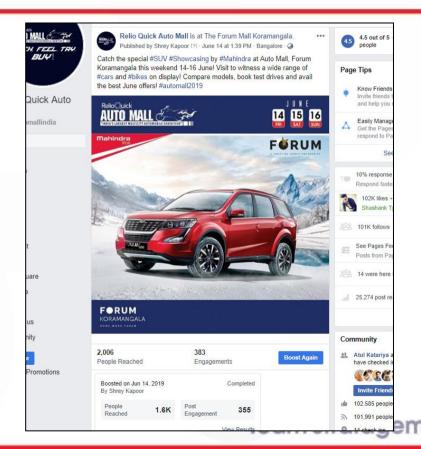

## Auto Mall FB Page Engagement

#### High Facebook Page Targeted Reach & Engagement around show dates