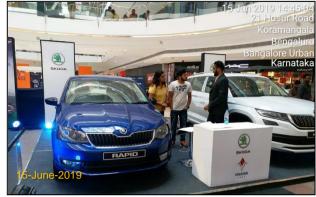

Top 7 leading automobile brands participated TATA MOTORS, SKODA, JTP, JEEP, KTM, BENELLI, MAHINDRA

Auto Mall served as a one stop destination for visitors who were thinking of driving home a Car or Bike.

#### **Event Glimpses**