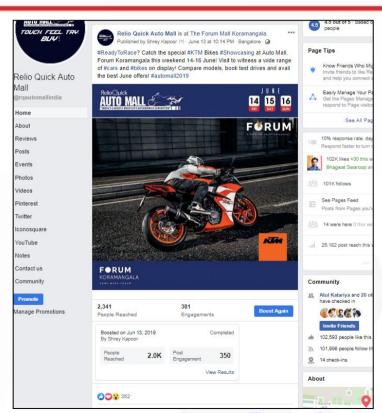

## Auto Mall FB Page Engagement

#### High Facebook Page Targeted Reach & Engagement around show dates