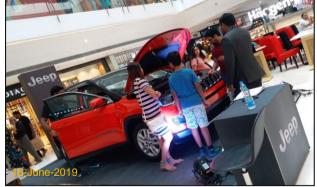

#### **Event Glimpses**

Top 7 leading automobile brands participated TATA MOTORS, SKODA, JTP, JEEP, KTM, BENELLI, MAHINDRA

Auto Mall served as a one stop destination for visitors who were thinking of driving home a Car or Bike.