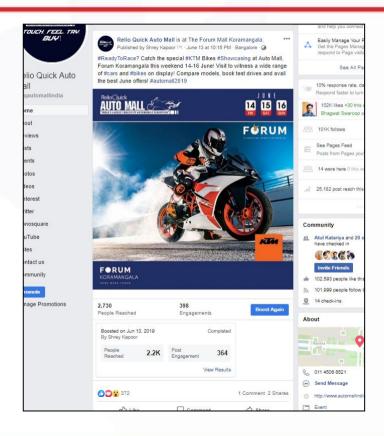

## Auto Mall FB Page Engagement

#### High Facebook Page Targeted Reach & Engagement around show dates