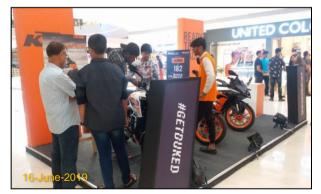

ala: 14th - 16th June 19 - Event Synopsis

After the Grand Success of Auto Mall Season 3 in Sept. 2018 **Auto Mall Season 4 @ Forum Koramangala** was organized from June 14 – 16, 2019.

Top 7 leading automobile brands participated TATA MOTORS, SKODA, JTP, JEEP, KTM, BENELLI, MAHINDRA

Auto Mall served as a one stop destination for visitors who were thinking of driving home a Car or Bike.

All the brands put together generated over 500+ hot and warm enquiries, and Over **1Lakh+ people visited** Forum Koramangala, during Auto Mall event weekend.





























## Auto Mall FB Page Engagement

#### High Facebook Page Targeted Reach & Engagement around show dates





#### **Event Glimpses**





































































































#### **THANK YOU**