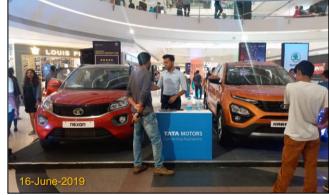

Top 7 leading automobile brands participated TATA MOTORS, SKODA, JTP, JEEP, KTM, BENELLI, MAHINDRA

Auto Mall served as a one stop destination for visitors who were thinking of driving home a Car or Bike.

#### **Event Glimpses**