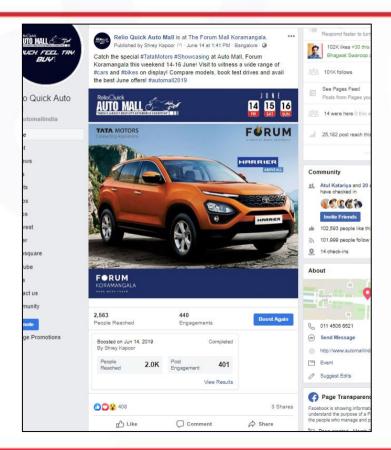

## Auto Mall FB Page Engagement

#### High Facebook Page Targeted Reach & Engagement around show dates