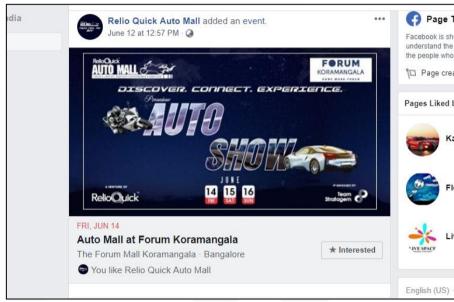

## Auto Mall FB Page Engagement

#### High Facebook Page Targeted Reach & Engagement around show dates