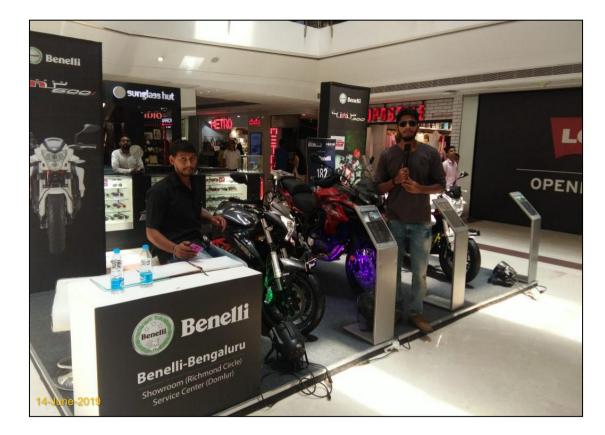

Top 7 leading automobile brands participated TATA MOTORS, SKODA, JTP, JEEP, KTM, BENELLI, MAHINDRA

Auto Mall served as a one stop destination for visitors who were thinking of driving home a Car or Bike.

#### **Event Glimpses**