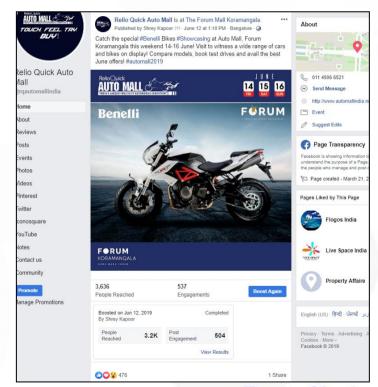

## Auto Mall FB Page Engagement

#### High Facebook Page Targeted Reach & Engagement around show dates