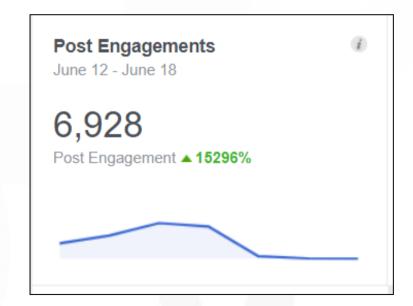

## Auto Mall FB Page Engagement

#### High Facebook Page Targeted Reach & Engagement around show dates